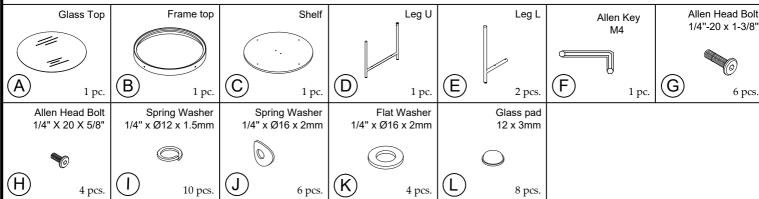

## Riversid FURNITURE

info@riverside-furniture.com

*Felix* Occasional Tables Assembly Instructions

Page 1 of 2

Made in Viet Nam

## Warning:

- Be sure to check all packing material carefully for small parts, which may have come loose inside the carton during shipment.
- To prevent possible scratches and damage, this furniture must be assembled on a soft surface such as a blanket or carpet.



42202 Round Cocktail Table

6 pcs.

## Components and Hardware List



## Step 1:



Step 2: Do not fully tighten the bolts.



Attention: When attaching all legs to the shelf, use the carton from the packaging or a work surface to create a gap between the floor and the legs. This will allow the legs to easily be assembled and properly tightened.

Made in Viet Nam

42202- Round Cocktail Table

Step 3: Using the Allen key to tighten all bolts. Step 4: Attach glass pads





Step 5:



Step 6:



Adjustable Leveler