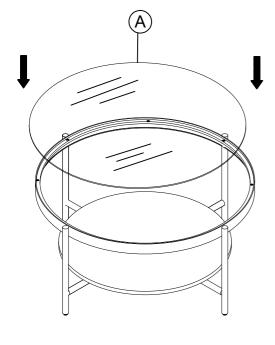

Made in Viet Nam

42202- Round Cocktail Table

Step 3: Using the Allen key to tighten all bolts. Step 4: Attach glass pads

Step 5:

Step 6:

Adjustable Leveler