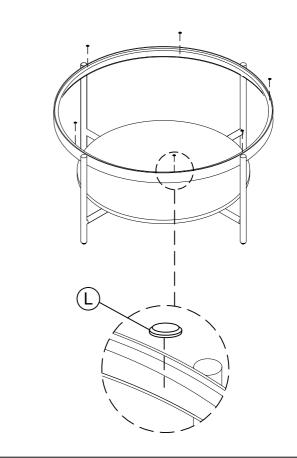

Made in Viet Nam

42202- Round Cocktail Table

Step 3: Using the Allen key to tighten all bolts. Step 4: Attach glass pads

Step 5:

Step 6:

Adjustable Leveler