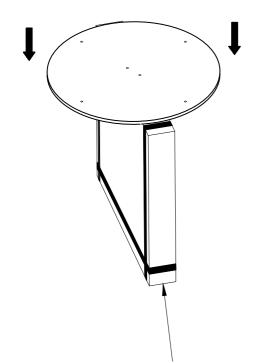

## Step 1:

Step 2: Do not fully tighten the bolts.

Attention: When attaching all legs to the shelf, use the carton from the packaging or a work surface to create a gap between the floor and the legs. This will allow the legs to easily be assembled and properly tightened.