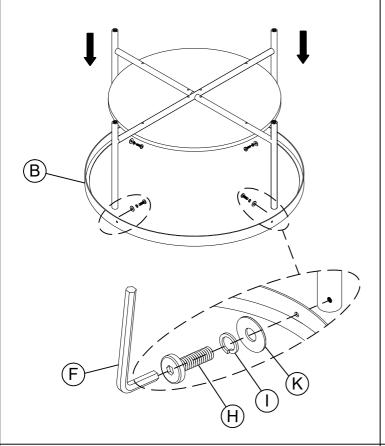

## Step 1:

Step 2: Do not fully tighten the bolts.

Attention: When attaching all legs to the shelf, use the carton from the packaging or a work surface to create a gap between the floor and the legs. This will allow the legs to easily be assembled and properly tightened.