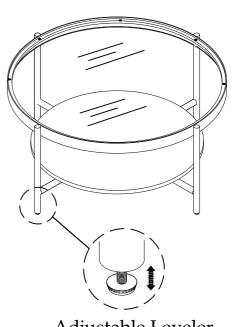

Made in Viet Nam

42202- Round Cocktail Table

Step 3: Using the Allen key to tighten all bolts. Step 4: Attach glass pads

Step 5:

Step 6:

Adjustable Leveler