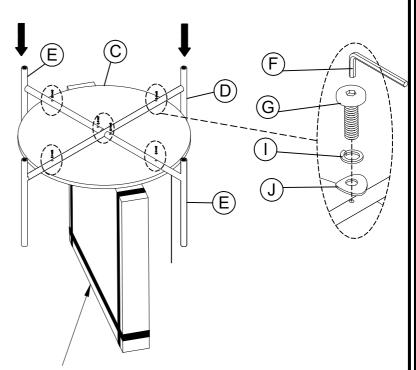

## Step 1:

Step 2: Do not fully tighten the bolts.

Attention: When attaching all legs to the shelf, use the carton from the packaging or a work surface to create a gap between the floor and the legs. This will allow the legs to easily be assembled and properly tightened.

Made in Viet Nam

42202- Round Cocktail Table

Step 3: Using the Allen key to tighten all bolts. Step 4: Attach glass pads

Step 5:

Step 6:

Adjustable Leveler